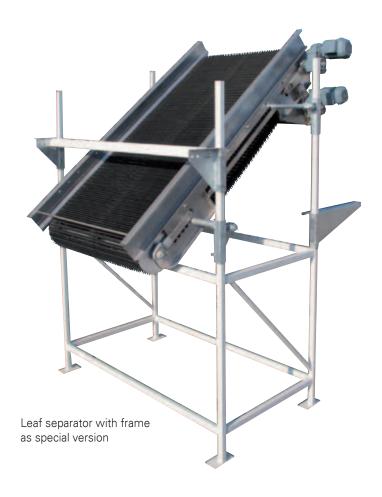

## **Hedgehog Leaf Separator**

For all kinds of root and tuber vegetables

- \_\_\_ Effective leaf separation
- All metal parts in contact with product are made of stainless steel
- \_\_\_ Low maintenance and wear resistant

## **Hedgehog Leaf Separator**

The product to be deleafed is placed on the ascending nap belt. The produce slides downwards against the running direction of the belt. Loose leaves and non-sliding constituents are arrested by the naps and carried upwards. A rotating brush at the end of the belt cleans the belt regularly.

The hedgehog leaf separator is equipped with a height and inclination-adjustable frame made of painted steel. All metal parts in contact with product are made of stainless steel.